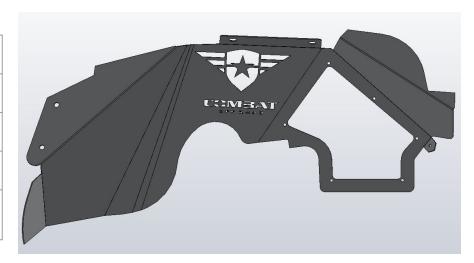

## **PRODUCT IMAGE**

| * Tool List          |                |  |  |  |  |
|----------------------|----------------|--|--|--|--|
| Riv-nut Tool         | 8 mm Allen Key |  |  |  |  |
| 10 mm Socket         | Ratchet        |  |  |  |  |
| Drill                | XXX Drill Bit  |  |  |  |  |
| Trim Removal<br>Tool |                |  |  |  |  |