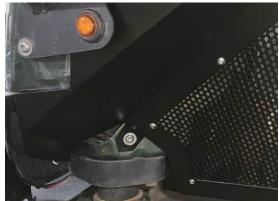

Image showing removal of factory parking light harness

Image of factory fender flare and liner overview

Using a 10mm socket;

Remove the bolts holding the front inner fender and flare to the jeep body.

Image showing each bolt location (5 total)